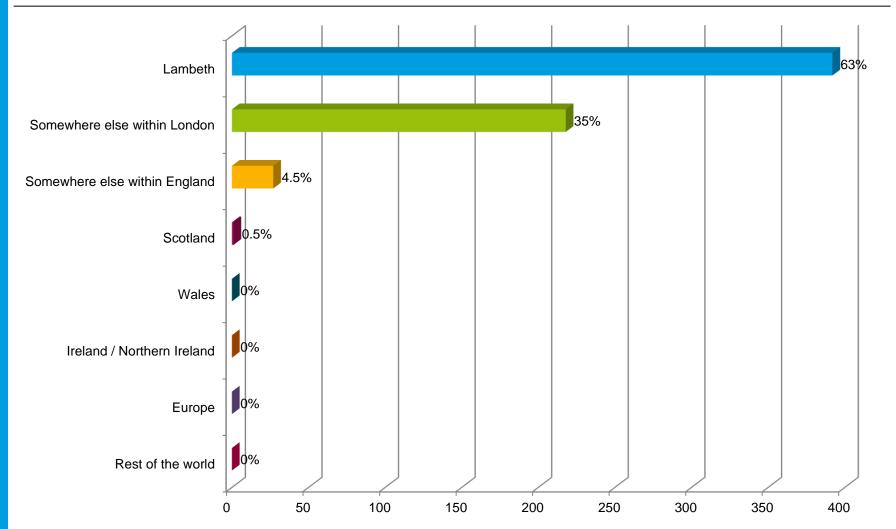

Total number of survey responses: 638 Number of show attendees: 120,000



# Do you live in Lambeth?







# What is your age group?







# What is your gender identity?







#### How would you describe your ethnicity?







# Which of these best describes your religion?







#### Are your day-to-day activities limited because of a health problem?







# What is your employment status?







# How many times have you visited the show?







### How did you hear about the show?







### Who did you attend the show with?







# What day did you attend?







# How much time did you spend at the show?







### How much money did you spend at the show?







#### Where did you travel from to get to the show?







#### How did you travel to the show?







# Do you think the show has a positive effect on the local community?