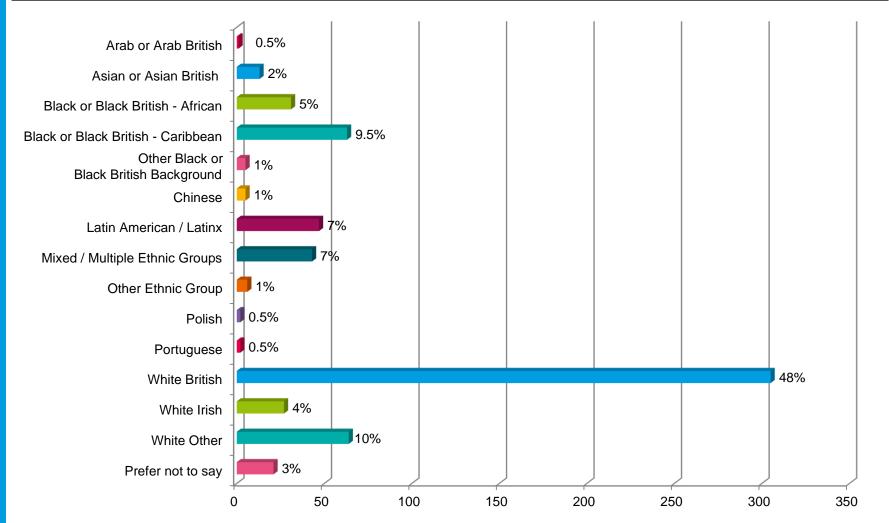

Total number of survey responses: 638 Number of show attendees: 120,000



# Do you live in Lambeth?







# What is your age group?







# What is your gender identity?







#### How would you describe your ethnicity?







# Which of these best describes your religion?







#### Are your day-to-day activities limited because of a health problem?







# What is your employment status?







# How many times have you visited the show?







### How did you hear about the show?







### Who did you attend the show with?







# What day did you attend?







# How much time did you spend at the show?







### How much money did you spend at the show?







#### Where did you travel from to get to the show?







#### How did you travel to the show?







# Do you think the show has a positive effect on the local community?