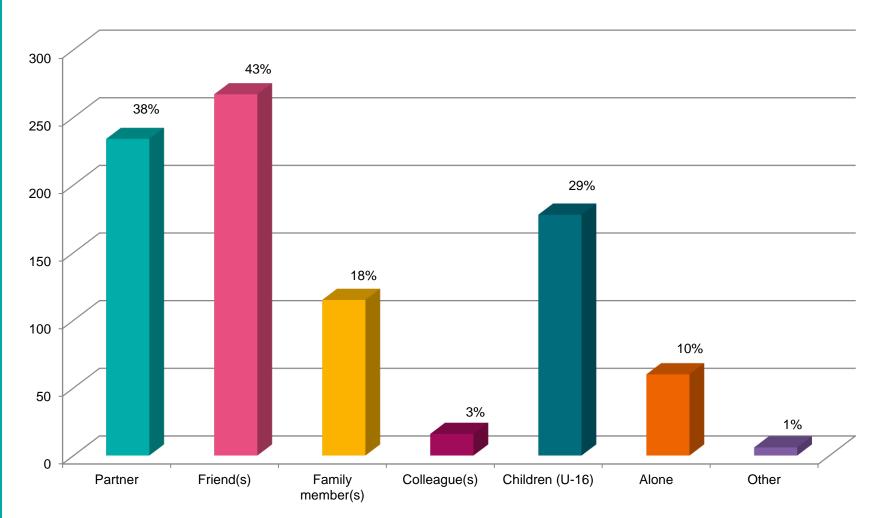

Total number of survey responses: 638 Number of show attendees: 120,000



# Do you live in Lambeth?







# What is your age group?







# What is your gender identity?







#### How would you describe your ethnicity?







# Which of these best describes your religion?







#### Are your day-to-day activities limited because of a health problem?







# What is your employment status?







# How many times have you visited the show?







### How did you hear about the show?







### Who did you attend the show with?







# What day did you attend?







# How much time did you spend at the show?







### How much money did you spend at the show?







#### Where did you travel from to get to the show?







#### How did you travel to the show?







# Do you think the show has a positive effect on the local community?