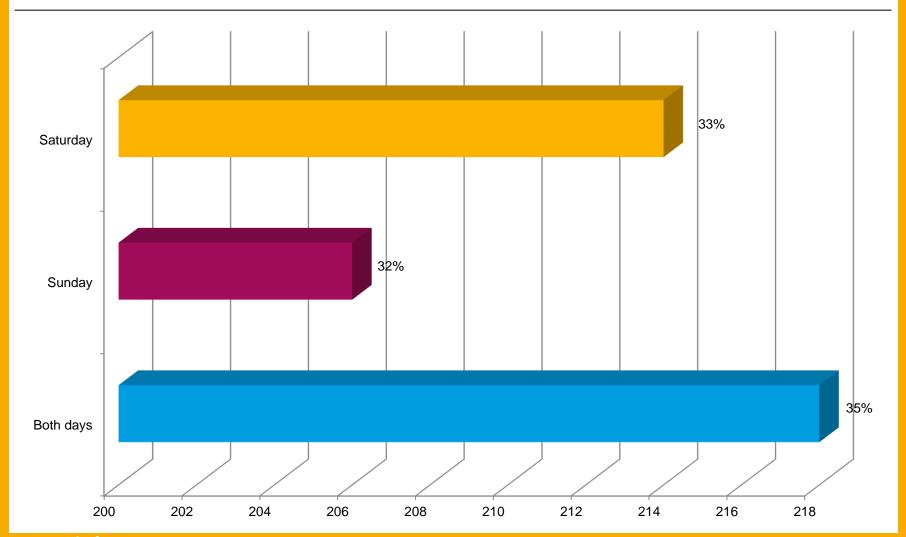

Total number of survey responses: 638 Number of show attendees: 120,000



# Do you live in Lambeth?







# What is your age group?







# What is your gender identity?







#### How would you describe your ethnicity?







# Which of these best describes your religion?







#### Are your day-to-day activities limited because of a health problem?







# What is your employment status?







# How many times have you visited the show?







### How did you hear about the show?







### Who did you attend the show with?







# What day did you attend?







# How much time did you spend at the show?







### How much money did you spend at the show?







#### Where did you travel from to get to the show?







#### How did you travel to the show?







# Do you think the show has a positive effect on the local community?