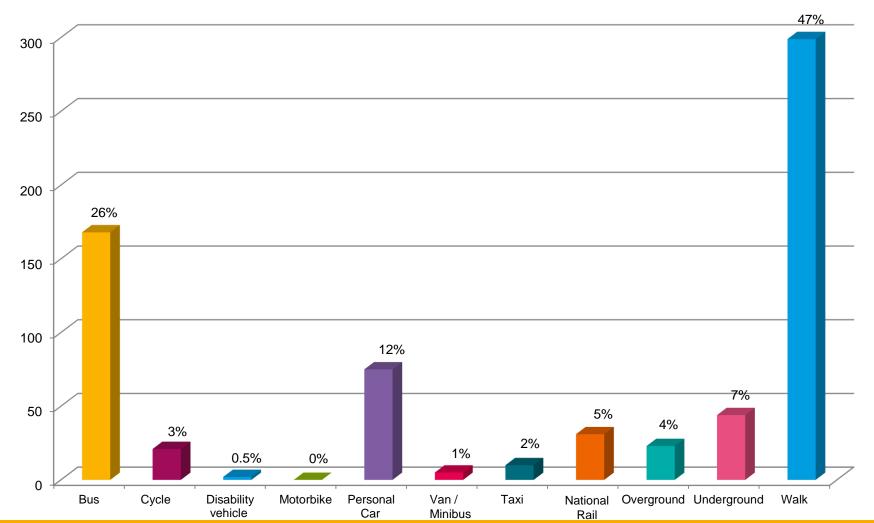

Total number of survey responses: 638 Number of show attendees: 120,000



# Do you live in Lambeth?







# What is your age group?







# What is your gender identity?







#### How would you describe your ethnicity?







# Which of these best describes your religion?







#### Are your day-to-day activities limited because of a health problem?







# What is your employment status?







# How many times have you visited the show?







### How did you hear about the show?







### Who did you attend the show with?







# What day did you attend?







# How much time did you spend at the show?







### How much money did you spend at the show?







#### Where did you travel from to get to the show?







#### How did you travel to the show?







# Do you think the show has a positive effect on the local community?