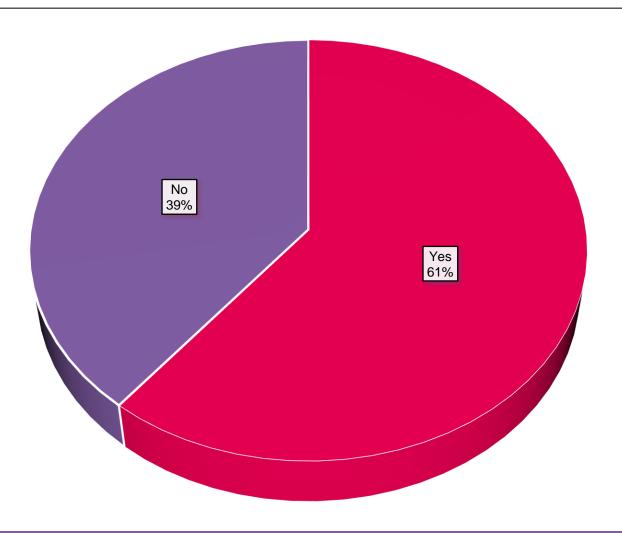

Total number of survey responses: 638 Number of show attendees: 120,000



# Do you live in Lambeth?







# What is your age group?







# What is your gender identity?







#### How would you describe your ethnicity?







# Which of these best describes your religion?







#### Are your day-to-day activities limited because of a health problem?







# What is your employment status?







# How many times have you visited the show?







### How did you hear about the show?







### Who did you attend the show with?







# What day did you attend?







# How much time did you spend at the show?







### How much money did you spend at the show?







#### Where did you travel from to get to the show?







#### How did you travel to the show?







# Do you think the show has a positive effect on the local community?