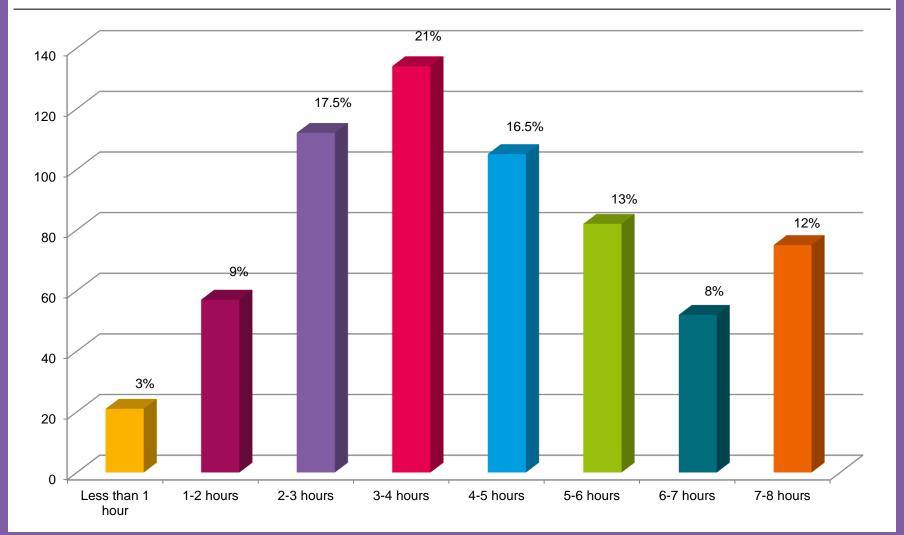

Total number of survey responses: 638 Number of show attendees: 120,000



# Do you live in Lambeth?







# What is your age group?







# What is your gender identity?







#### How would you describe your ethnicity?







# Which of these best describes your religion?







#### Are your day-to-day activities limited because of a health problem?







# What is your employment status?







# How many times have you visited the show?







### How did you hear about the show?







### Who did you attend the show with?







# What day did you attend?







# How much time did you spend at the show?







### How much money did you spend at the show?







#### Where did you travel from to get to the show?







#### How did you travel to the show?







# Do you think the show has a positive effect on the local community?