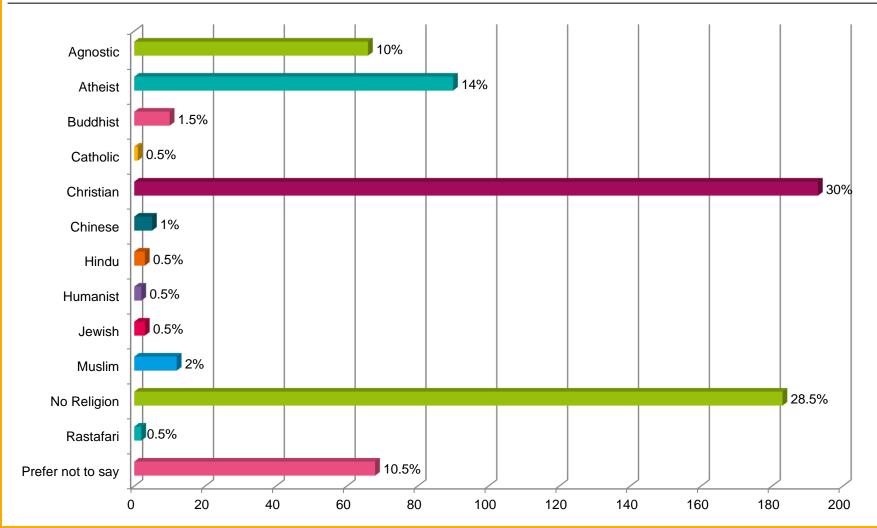

Total number of survey responses: 638 Number of show attendees: 120,000



# Do you live in Lambeth?







# What is your age group?







# What is your gender identity?







#### How would you describe your ethnicity?







# Which of these best describes your religion?







#### Are your day-to-day activities limited because of a health problem?







# What is your employment status?







# How many times have you visited the show?







### How did you hear about the show?







### Who did you attend the show with?







# What day did you attend?







# How much time did you spend at the show?







### How much money did you spend at the show?







#### Where did you travel from to get to the show?







#### How did you travel to the show?







# Do you think the show has a positive effect on the local community?