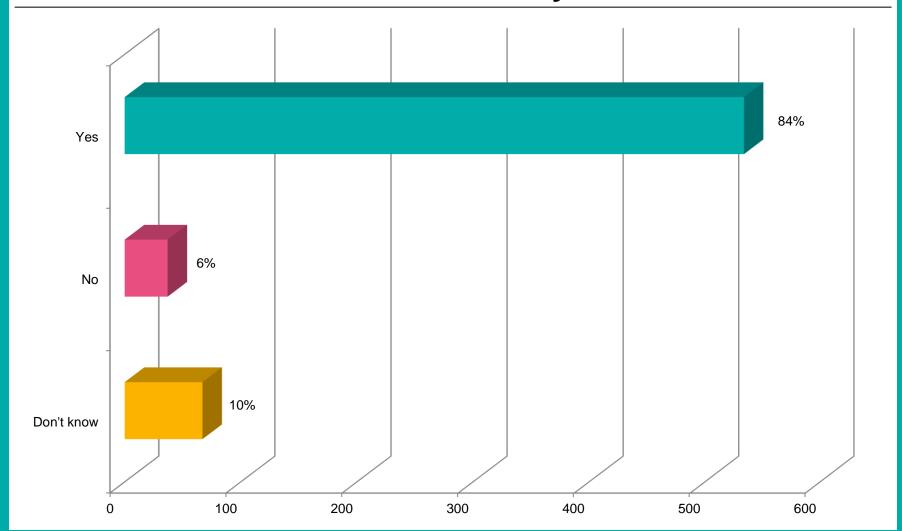

endees: 120,000



# Do you live in Lambeth?







# What is your age group?







# What is your gender identity?







#### How would you describe your ethnicity?







# Which of these best describes your religion?







#### Are your day-to-day activities limited because of a health problem?







# What is your employment status?







# How many times have you visited the show?







### How did you hear about the show?







### Who did you attend the show with?







# What day did you attend?







# How much time did you spend at the show?







### How much money did you spend at the show?







#### Where did you travel from to get to the show?







#### How did you travel to the show?







# Do you think the show has a positive effect on the local community?