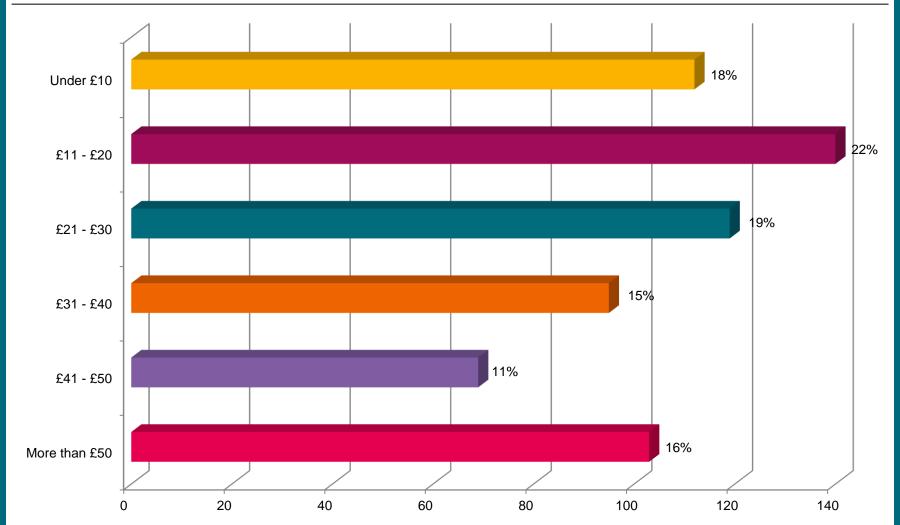

Total number of survey responses: 638 Number of show attendees: 120,000



# Do you live in Lambeth?







# What is your age group?







# What is your gender identity?







#### How would you describe your ethnicity?







# Which of these best describes your religion?







#### Are your day-to-day activities limited because of a health problem?







# What is your employment status?







# How many times have you visited the show?







### How did you hear about the show?







### Who did you attend the show with?







# What day did you attend?







# How much time did you spend at the show?







### How much money did you spend at the show?







#### Where did you travel from to get to the show?







#### How did you travel to the show?







# Do you think the show has a positive effect on the local community?