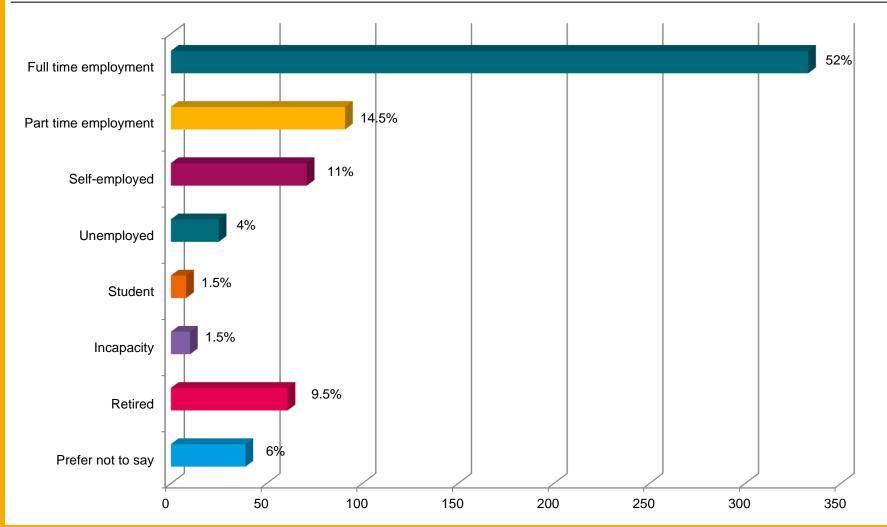

Total number of survey responses: 638 Number of show attendees: 120,000



# Do you live in Lambeth?







# What is your age group?







# What is your gender identity?







#### How would you describe your ethnicity?







# Which of these best describes your religion?







#### Are your day-to-day activities limited because of a health problem?







# What is your employment status?







# How many times have you visited the show?







### How did you hear about the show?







### Who did you attend the show with?







# What day did you attend?







# How much time did you spend at the show?







### How much money did you spend at the show?







#### Where did you travel from to get to the show?







#### How did you travel to the show?







# Do you think the show has a positive effect on the local community?