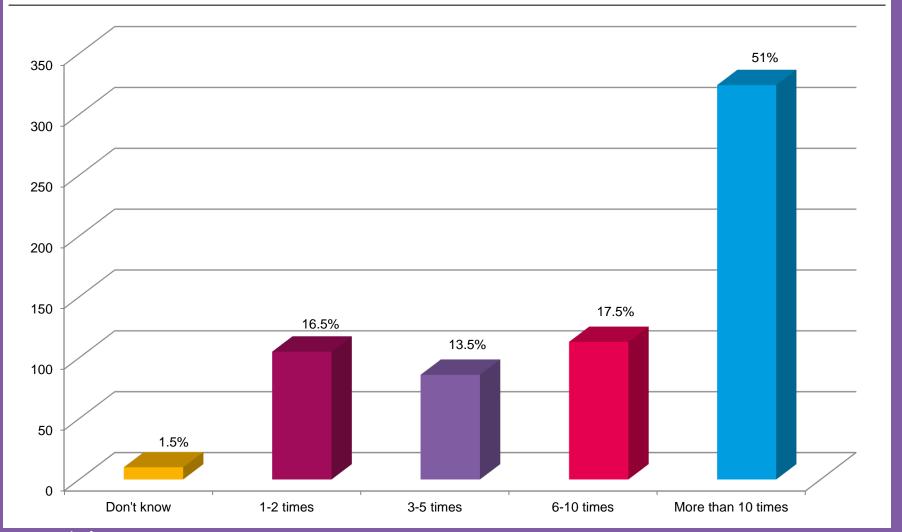

Total number of survey responses: 638 Number of show attendees: 120,000



# Do you live in Lambeth?







# What is your age group?







# What is your gender identity?







#### How would you describe your ethnicity?







# Which of these best describes your religion?







#### Are your day-to-day activities limited because of a health problem?







# What is your employment status?







# How many times have you visited the show?







### How did you hear about the show?







### Who did you attend the show with?







# What day did you attend?







# How much time did you spend at the show?







### How much money did you spend at the show?







#### Where did you travel from to get to the show?







#### How did you travel to the show?







# Do you think the show has a positive effect on the local community?