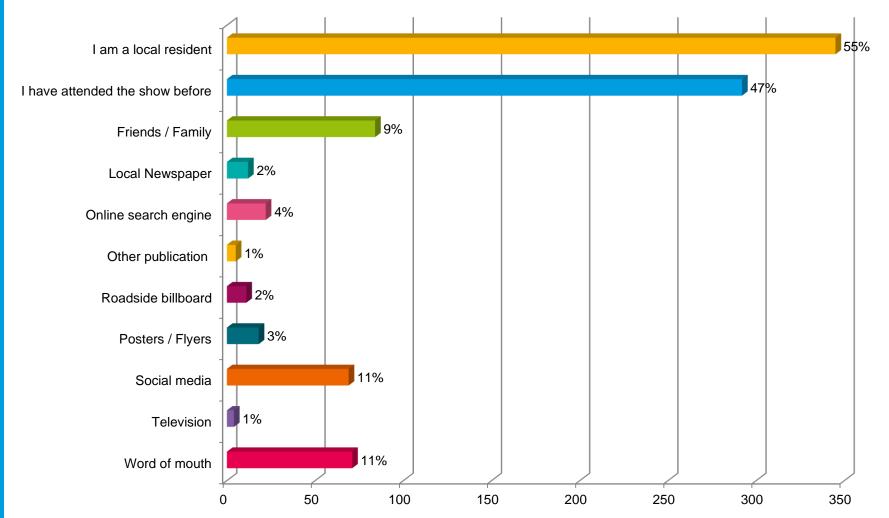

Total number of survey responses: 638 Number of show attendees: 120,000



# Do you live in Lambeth?







# What is your age group?







# What is your gender identity?







#### How would you describe your ethnicity?







# Which of these best describes your religion?







#### Are your day-to-day activities limited because of a health problem?







# What is your employment status?







# How many times have you visited the show?







### How did you hear about the show?







### Who did you attend the show with?







# What day did you attend?







# How much time did you spend at the show?







### How much money did you spend at the show?







#### Where did you travel from to get to the show?







#### How did you travel to the show?







# Do you think the show has a positive effect on the local community?