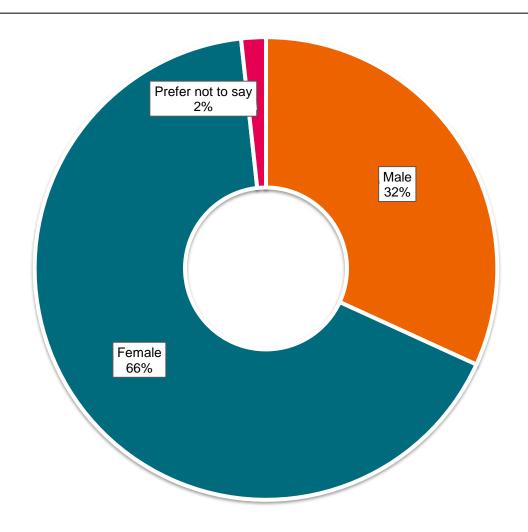

Total number of survey responses: 638 Number of show attendees: 120,000



# Do you live in Lambeth?







# What is your age group?







# What is your gender identity?







#### How would you describe your ethnicity?







# Which of these best describes your religion?







#### Are your day-to-day activities limited because of a health problem?







# What is your employment status?







# How many times have you visited the show?







### How did you hear about the show?







### Who did you attend the show with?







# What day did you attend?







# How much time did you spend at the show?







### How much money did you spend at the show?







#### Where did you travel from to get to the show?







#### How did you travel to the show?







# Do you think the show has a positive effect on the local community?