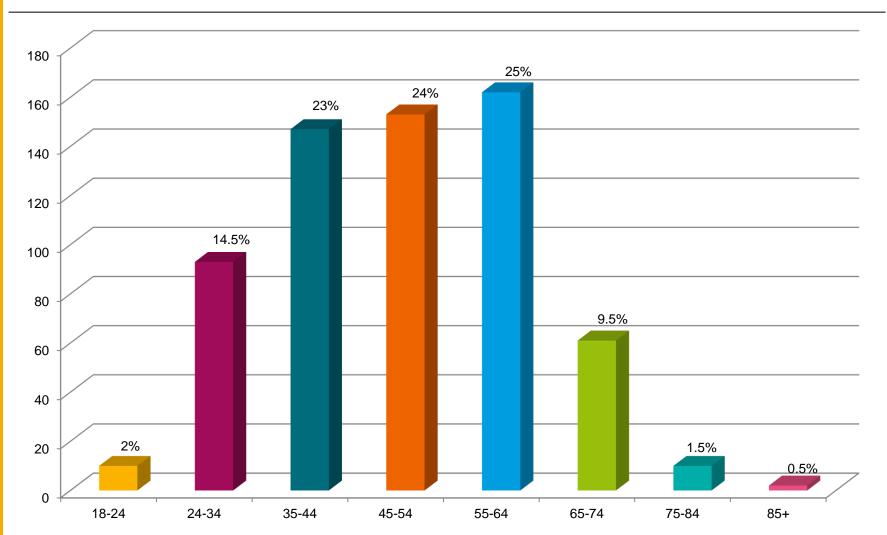

Total number of survey responses: 638 Number of show attendees: 120,000



# Do you live in Lambeth?







# What is your age group?







# What is your gender identity?







#### How would you describe your ethnicity?







# Which of these best describes your religion?







#### Are your day-to-day activities limited because of a health problem?







# What is your employment status?







# How many times have you visited the show?







### How did you hear about the show?







### Who did you attend the show with?







# What day did you attend?







# How much time did you spend at the show?







### How much money did you spend at the show?







#### Where did you travel from to get to the show?







#### How did you travel to the show?







# Do you think the show has a positive effect on the local community?