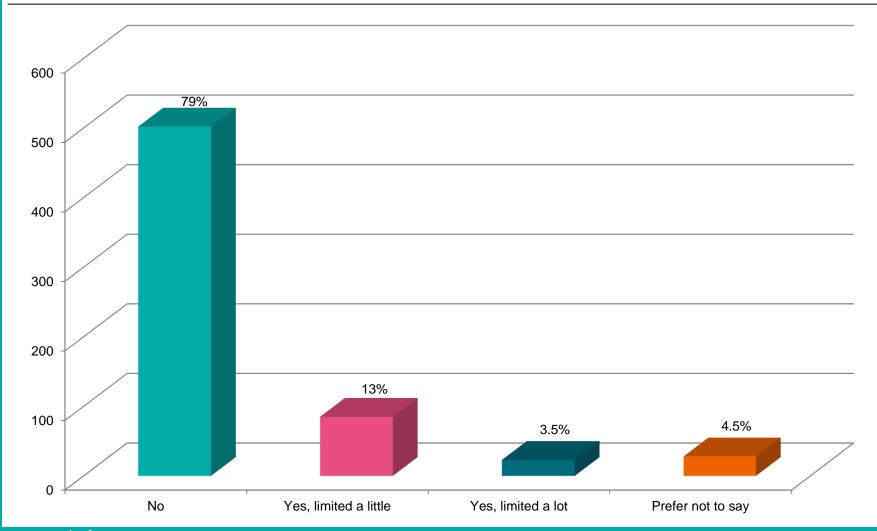

Total number of survey responses: 638 Number of show attendees: 120,000



# Do you live in Lambeth?







# What is your age group?







# What is your gender identity?







#### How would you describe your ethnicity?







# Which of these best describes your religion?







#### Are your day-to-day activities limited because of a health problem?







# What is your employment status?







# How many times have you visited the show?







### How did you hear about the show?







### Who did you attend the show with?







# What day did you attend?







# How much time did you spend at the show?







### How much money did you spend at the show?







#### Where did you travel from to get to the show?







#### How did you travel to the show?







# Do you think the show has a positive effect on the local community?