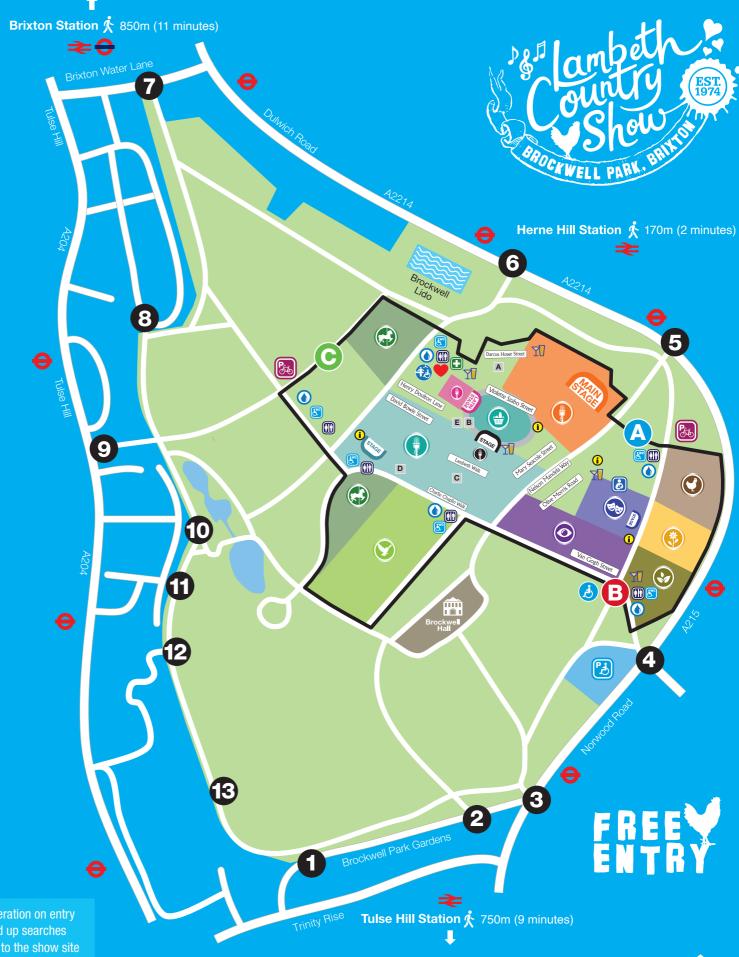

## KEY:

- Arts & Culture
- Children's Funfair
- Discovery
- Eco Village
- The Farm
- **Flower Show**
- Grooveschool
- LatinoLife
- Main Arena
- Main Stage
- Village Green
- A North Village Market
- **B** South Village Market
- C Food Village Market
- D Health & Wellbeing Market
- **E** LatinoLife Market
- **M** Bars
- O Drinking Water
- Toilets
- Accessible Toilet
- Breast Feeding
- Changing Places toilets
- Medical
- Welfare & Lost Property
- (i) Information Point
- Perimeter Fence
- Some Parking
- Accessible Car Park
  (Advance booking required)
- (A) Accessible Entrance
- (A) Entrance / Exit (East)
- B Entrance / Exit (South)
- © Entrance / Exit (North)
- 1 Park Gate
- Bus Stop